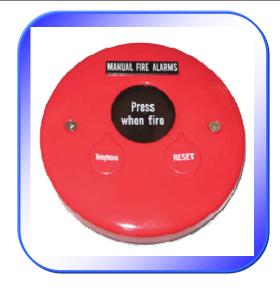

## **DUCUMENTATION**

This Fire Manual Station can quickly transmit a signal to the fire receiver terminals or the repeaters while the button under a transparent protective cover has been pushed at the first finding of a fire accident. (This signal is beyond theaccumulated time limitation.) There is a light over the button. The light will light up as a signal has been exactly received by the receiver terminal. There is also a telephon jack for telephone communication with attendant at the fire receiver terminal