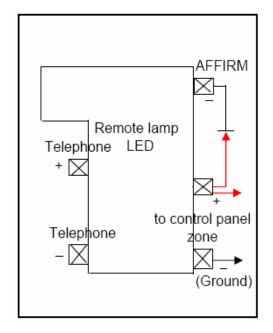

## **DUCUMENTATION**

This Fire Manual Station can quickly transmit a signal to the fire receiver terminals or the repeaters while the button under a transparent protective cover has been pushed at the first finding of a fire accident. (This signal is beyond theaccumulated time limitation.) There is a light over the button. The light will light up as a signal has been exactly received by the receiver terminal. There is also a telephon jack for telephone communication with attendant at the fire receiver terminal

## SPECIFICATIONS

| MODEL         | FPE.CL-202              |
|---------------|-------------------------|
| Input voltage | 24 VDC                  |
| Alarm current | DC 100 mA               |
| Alarm confirm | red LED lamp            |
| Size          | 14 ( dia. ) x 4 cm      |
| Model         | FPE.CL-202              |
| Box base      | Size 14 ( dia. ) x 5 cm |