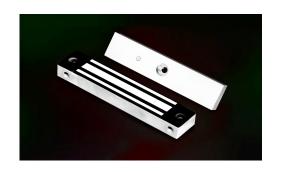

## 600lbs Water Proof Electromagnetic Lock

Model **EXT275-SL (Monitored Version)** 

#### Description

600lbs Water Proof EM locks were designed as such to be unaffected / resisting the ingress of water under specified condition with its fully stainless steel. Suitable for sealed electronics incased with outdoor application climate. and harsh