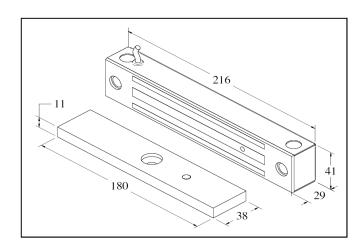

#### **Features & Technical Specification**

| Models Features & Spec. | EXT275-SL                         |
|-------------------------|-----------------------------------|
| Lock Status Monitoring  | Reed Switch                       |
| Holding Force           | Up to 600lbs                      |
| Magnet Size             | 216 X 41 x 29 mm                  |
| Armature Size           | 180 X 38 X 11 mm                  |
| Current Drain           | 480mA±10%/12Vdc / 240mA±10%/24Vdc |
| Temperature             | (-10 to 55)℃ (14 to 131)℉         |
| Housing                 | Stainless Steel Housing           |
| Weight                  | 2.31 Kg                           |