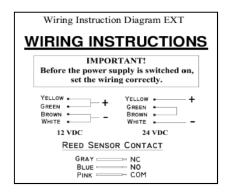

### Wiring Diagram

WARRANTY:- Algatec EM Lock are warranted against defects in material and workmanship while used in normal service for a period of 5 years from the date of sale to the original customer.