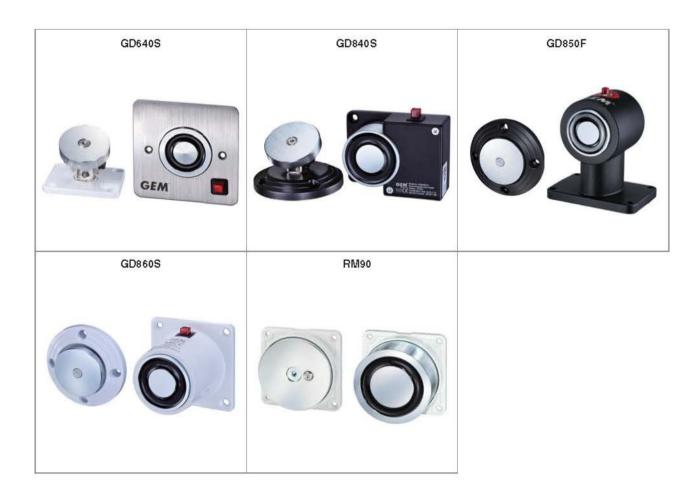

## **European Standard Electromagnetic Door Holders**

| Models *GD6408 | Voltage<br>24 VDC<br>*(12 VDC)      | Holding<br>Force (lbs.) | Manual<br>Release<br>Button | Mount  Flush Surface | Finish/<br>Color<br>Stainless<br>steel | LED             | Bond<br>Sensor | Armature Plate Type |                              |
|----------------|-------------------------------------|-------------------------|-----------------------------|----------------------|----------------------------------------|-----------------|----------------|---------------------|------------------------------|
|                |                                     |                         |                             |                      |                                        |                 |                | Square              | Swivel                       |
| *GD840S        | 24 VDC<br>*(12 VDC)                 | 80                      | •                           | Surface              | Black                                  | •               | -              | Round               | Swivel or<br>Self-adjustable |
| *GD850F        | 24 VDC<br>*(12 VDC)                 | 80                      | •                           | Floor                | Black                                  | •               | _              | Round               | Swivel or<br>Self-adjustable |
| *GD860S        | 24 VDC<br>*(12 VDC)                 | 80                      | •                           | Surface              | White                                  | •               | _              | Round               | Swivel or<br>Self-adjustable |
| *RM90          | 24VDC<br>*(12VDC)<br>Dual 12/24 VDC | 550                     | _                           | Surface              | White                                  | k <del></del> - | Optional       | Square              | Fixed                        |