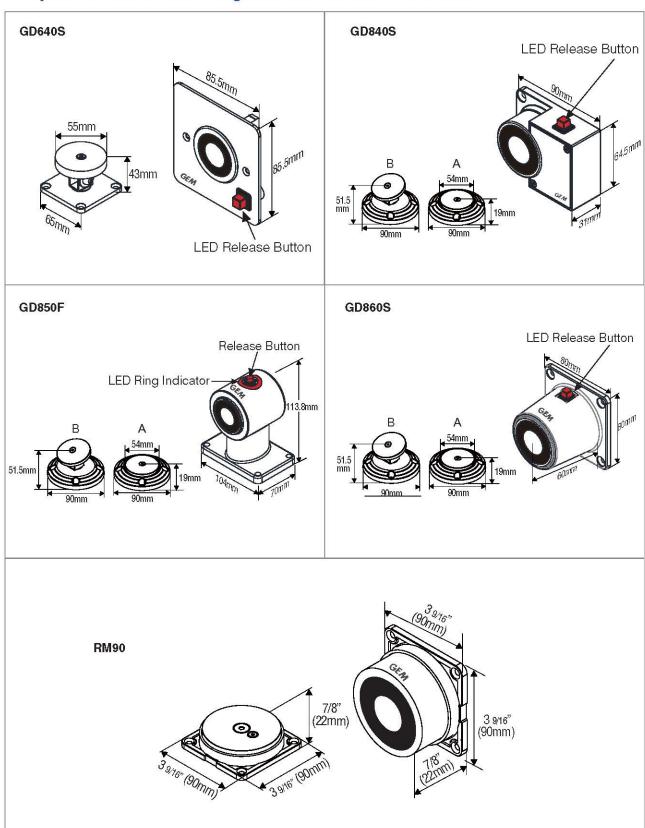

## **European Standard Electromagnetic Door Holder Dimensions**

Notes:

A: Self-adjustable armature plate

B: Swivel armature plate