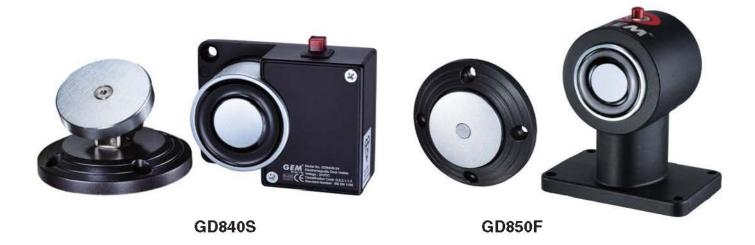

## **European Standard Electromagnetic Door Holders**

| Models *GD6408 | Voltage<br>24 VDC<br>*(12 VDC)      | Holding<br>Force (lbs.) | Manual<br>Release<br>Button | Mount  Flush Surface | Finish/<br>Color<br>Stainless<br>steel | LED             | Bond<br>Sensor | Armature Plate Type |                              |
|----------------|-------------------------------------|-------------------------|-----------------------------|----------------------|----------------------------------------|-----------------|----------------|---------------------|------------------------------|
|                |                                     |                         |                             |                      |                                        |                 |                | Square              | Swivel                       |
| *GD840S        | 24 VDC<br>*(12 VDC)                 | 80                      | •                           | Surface              | Black                                  | •               | -              | Round               | Swivel or<br>Self-adjustable |
| *GD850F        | 24 VDC<br>*(12 VDC)                 | 80                      | •                           | Floor                | Black                                  | •               | _              | Round               | Swivel or<br>Self-adjustable |
| *GD860S        | 24 VDC<br>*(12 VDC)                 | 80                      | •                           | Surface              | White                                  | •               | _              | Round               | Swivel or<br>Self-adjustable |
| *RM90          | 24VDC<br>*(12VDC)<br>Dual 12/24 VDC | 550                     | _                           | Surface              | White                                  | k <del></del> - | Optional       | Square              | Fixed                        |