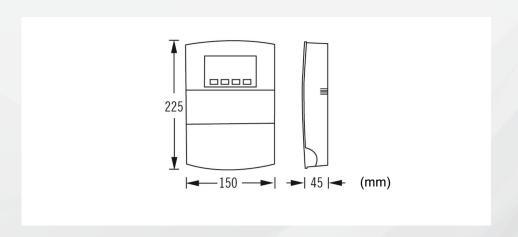

## **INFORMA 600E**

| h_                            |                                             |
|-------------------------------|---------------------------------------------|
| Parameter                     | Description                                 |
| Power Supply                  | 11.5~13.8 VDC                               |
| Power Consumption: Standby    | 90 mA                                       |
| Maximum                       | 120 mA                                      |
| Alarm Inputs                  | 4, N.C., N.O. and Not Used.                 |
| Outputs                       | 4 Logic Outputs                             |
| 20 Called Digit Phone Numbers | 24                                          |
| Total Recordable Messages     | 5 Messages of a Maximum Duration of 15 Sec. |
| Programming                   | Keypad                                      |
| Display                       | 2-Line 16-Character LCD                     |
| Keypad                        | 16 Alphanumeric Keys                        |
| Auto-Protection               | Anti-Opening and Anti-Removal               |
| Events Memory                 | 64 Events with Time and Date                |
| Operating Temperature         | -20°C ~ 55°C (-4°F ~ 131°F)                 |
| Weight                        | 579g                                        |
|                               |                                             |