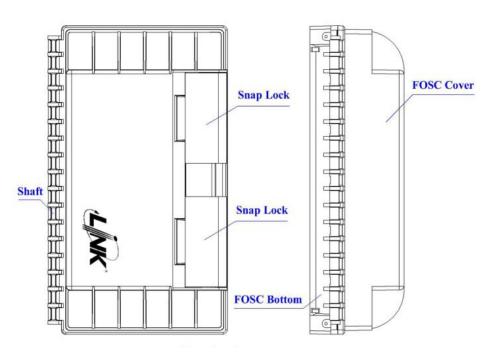

#### **Features**

- The closure adopts horizontal mechanical sealing and advanced internal structure design, which was made from high grade Polycarbonate.
- 6 ports Round type (3.5mm) or Flat type (2x3mm) drop cable both ends in and out, which is suitable for straight-through the fiber cable.
- The closure is spacious enough for winding and storing fibers.
- The patented sealing structure keep good sealing performance after re-entry and re-using.
- Support IP65 Standard
- Easy open and close of closure with clip lock.
- Max. 144 cores Fusing Splice available.

# **Structural Drawing**