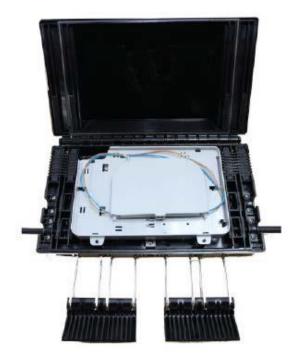

#### **Features**

- The closure adopts horizontal mechanical sealing and advanced internal structure design, which was made from high grade Polycarbonate.
- 6 ports Round type (3.5mm) or Flat type (2x3mm) drop cable both ends in and out, which is suitable for straight-through the fiber cable.
- The closure is spacious enough for winding and storing fibers.
- The patented sealing structure keep good sealing performance after re-entry and re-using.
- Support IP65 Standard
- Easy open and close of closure with clip lock.
- Max. 144 cores Fusing Splice available.

## Capacity

Outside dimension : 350x210x113 mm

Weight (w/out box) : 1,920g

Main cable ports : 4 ports, Φ8mm – Φ16mm Drop cable ports : 16 ports, 3.5mm or 2x3mm

Max. capacity of : Bunchy 144 cores

Splice Trays : 24F Per Trays, Max 6 Trays

## **Accessories**

Hanging hook Labeling paper Cable tie Seal tape & Oli Insulation tape Installation manual Heat shrinkable protective sleeve Buffer tube Sandpaper Earthing wire Cleaning tissue (Alcohol tissue)