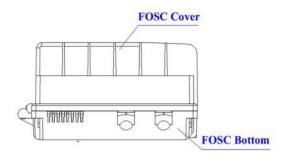

out box) : 1,920g

Main cable ports : 4 ports, Φ8mm – Φ16mm Drop cable ports : 16 ports, 3.5mm or 2x3mm

Max. capacity of : Bunchy 144 cores

Splice Trays : 24F Per Trays, Max 6 Trays

Fiber Optic Splice Closure





## **Order Information**

| Descriptions                                                | Part Number  |
|-------------------------------------------------------------|--------------|
| FTTH Aerial Straight Joint Closure 24-48 Core               | UF-3042S     |
| FTTH Aerial Straight Joint Closure 24-48 Core (TOT Project) | UF-3042S-TOT |

## **Accessories**

Hanging hook Labeling paper Cable tie Seal tape & Oli Insulation tape Installation manual Heat shrinkable protective sleeve Buffer tube Sandpaper Earthing wire Cleaning tissue (Alcohol tissue)

# **Structural Drawing**