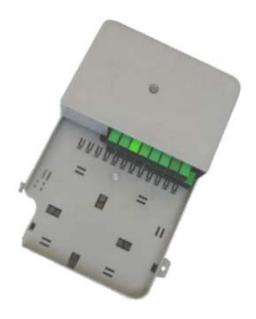

# **Splice Tray Specification**

| Splice Tray | Splitter       | Adapter | Number of | Max.     | Dimension    |
|-------------|----------------|---------|-----------|----------|--------------|
| Capacity    | Tray           | Type    | Adapter   | Capacity |              |
| 24-48       | 1:4, 1:8, 1:16 | SC/APC  | Max. 16   | 24-48F   | 240x157x22mm |