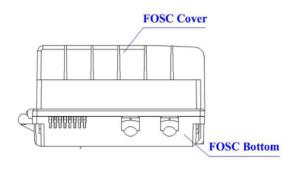

nsion : 350x210x110 mm

Weight (w/out box) : 1,950g

Main cable ports : 4 ports, Φ8mm – Φ16mm
Drop cable ports : 16 ports, 3.5mm or 2x3mm
Max. capacity of : Bunchy 24 – 48 cores

Fiber Optic Splice Closure.





#### **Order Information**

| Descriptions                              | Part Number |  |
|-------------------------------------------|-------------|--|
| FTTH Aerial Outdoor Splitter 1x4 Closure  | UF-3041SP   |  |
| FTTH Aerial Outdoor Splitter 1x8 Closure  | UF-3042SP   |  |
| FTTH Aerial Outdoor Splitter 1x16 Closure | UF-3043SP   |  |

#### **Accessories**

Hanging hook Labeling paper Cable tie Seal tape & Oil Insulation tape Installation manual Heat shrinkable protective sleeve Buffer tube Sandpaper Earthling wire Cleaning tissue (Alcohol tissue)

## **Structural Drawing**









# **Splice Tray Specification**



| Splice Tray | Splitter       | Adapter | Number of | Max.     | Dimension    |
|-------------|----------------|---------|-----------|----------|--------------|
| Capacity    | Tray           | Type    | Adapter   | Capacity |              |
| 24-48       | 1:4, 1:8, 1:16 | SC/APC  | Max. 16   | 24-48F   | 240x157x22mm |