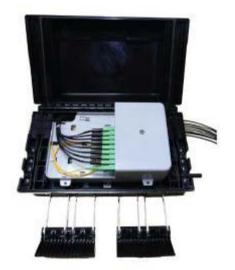

**Aerial Outdoor Splitter 1xN Closure** 

UF-3042SP Fiber Optic Splice Closure is suit for block less splitter or bare splitter, the scope of application is aerial mounting, wall mounting.

### **Applications**

- Suitable for bunchy fibers.
- > Aerial mounting, Wall mounting.
- It's especially applicable to FTTH optical fiber distribution.

## **Features**

- The closure adopts horizontal mechanical sealing and advanced internal structure design, which was made from high grade Polycarbonate.
- It can be installed 1:4, 1:8 or 1:16 PLC splitter.
- 16 ports Round type (3.5mm) or Flat type (2x3mm) drop cable both ends in and out, which is suitable for straight-through the fiber cable.
- The closure is spacious enough for winding and storing fibers.
- The patented sealing structure keep good sealing performance after re-entry and re-using.
- Support IP65 Standard.
- Easy open and close of closure with clip lock.
- 24 cores Fusing Splice available (Max. 48 cores).

#### Capacity

Outside dimension : 350x210x110 mm

Weight (w/out box) : 1,950g

Main cable ports : 4 ports, Φ8mm – Φ16mm
Drop cable ports : 16 ports, 3.5mm or 2x3mm
Max. capacity of : Bunchy 24 – 48 cores

Fiber Optic Splice Closure.