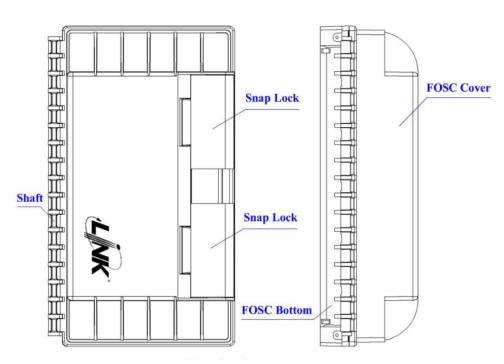

## **Structural Drawing**

## **Features**

- The closure adopts horizontal mechanical sealing and advanced internal structure design, which was made from high grade Polycarbonate.
- It can be installed 1:4, 1:8 or 1:16 PLC splitter.
- 16 ports Round type (3.5mm) or Flat type (2x3mm) drop cable both ends in and out, which is suitable for straight-through the fiber cable.
- The closure is spacious enough for winding and storing fibers.
- The patented sealing structure keep good sealing performance after re-entry and re-using.
- Support IP65 Standard.
- Easy open and close of closure with clip lock.
- 24 cores Fusing Splice available (Max. 48 cores).