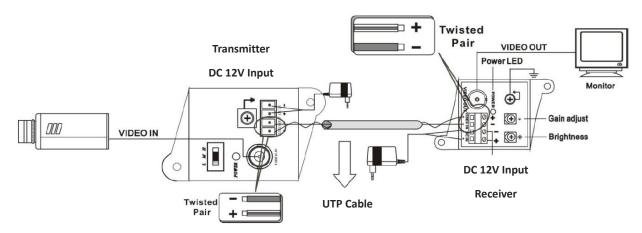

# **Installation View:**

\*The unit built in transient protection, please make sure to make grounding.

#### **Transmitter Panel view & Function:**

### **Receiver Panel view & Function**

|       | VIDEO GAIN ADJUSTING (Receiver) |                    |  |  |
|-------|---------------------------------|--------------------|--|--|
| 12345 | Press 1 0~300M                  | Press 4 900~1200M  |  |  |
| 12345 | Press 2 300~600M                | Press 5 1200~1500M |  |  |
|       | Press 3 600~900M                |                    |  |  |