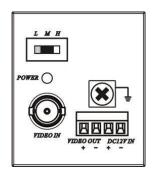

#### **Transmitter Panel view & Function:**

#### **LED Indication:**

Green: Power on/off

# Slide Dip Switch for Video Gain:

L High frequency gain - 6 dB

M High frequency gain +3 dB

H High frequency gain +6 dB