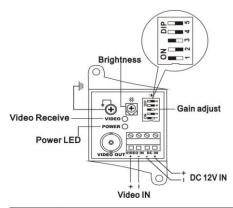

### **Receiver Panel view & Function**

|       | VIDEO GAIN ADJUSTING (Receiver) |                    |  |  |
|-------|---------------------------------|--------------------|--|--|
| 12345 | Press 1 0~300M                  | Press 4 900~1200M  |  |  |
| 12345 | Press 2 300~600M                | Press 5 1200~1500M |  |  |
|       | Press 3 600~900M                |                    |  |  |