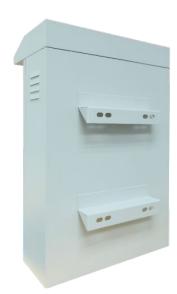

#### **Features**

- Hanging cabinet type for outdoor installation, suitable for CCTV system
- Suitable for Fiber Optic Equipment, Industrial Media Converter and Industrial Ethernet Switches
- Designed for 2 types are TYPE 2 and TYPE 4
- TYPE 2 Dimension. 43 cm(W) x 15.8 cm(D) x 68 cm(H) (Index of Protection) IP43
- TYPE 4 Dimension. 50 cm(W) x 15.8 cm(D) x 75 cm(H) (Index of Protection) IP43
- Produced from Electro-Galvanized Sheet steel with thickness of 1.0 mm. light weight and completed rust proof.
- The special Light Gray color by electrostatic powder coating paint with international standards ASTM-D3363, ASTM-D3359 and ASTM-D522.
- Provide build in Push Handle Lock at front door.
- Water-proof and ventilation by roofer at side panels
- Supporting by double steel bar with thickness of 2.0mm. at back side.
- Roof Cover can be mounted with single of 4" ventilation fan (CK-80104) to release the accumulated heat inside the cabinet and extend the life of equipment.
- The cabinet lid and the roof of the cabinet are made of special black rubber material that is waterproof and highly moisture resistant. By using CNC Foam Gasket Technology to prevent water from entering the cabinet
- Provide 3 knock out holes with size 3/4" and 1" for cable entry.
- Provide cable guide inside the cabinet for manages all the cable.

# **CCTV Outdoor Steel Cabinet**

- Provide removable component plate with thickness 1.2 mm.
- The component plate with stud can be containing double splice tray(SV-2256)
- Provide ground wire connecting between structure cabinet and front door.
- Manufacturing and Distribution by ISO 9001:2015 and ISO 14001:2015 Company.