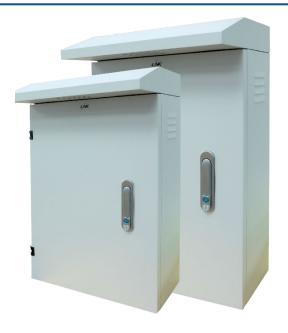

#### **Features**

- Hanging cabinet type for outdoor installation, suitable for CCTV system
- Suitable for Fiber Optic Equipment, Industrial Media Converter and Industrial Ethernet Switches
- Designed for 2 types are TYPE 2 and TYPE 4
- TYPE 2 Dimension. 43 cm(W) x 15.8 cm(D) x 68 cm(H) (Index of Protection) IP43
- TYPE 4 Dimension. 50 cm(W) x 15.8 cm(D) x 75 cm(H) (Index of Protection) IP43
- Produced from Electro-Galvanized Sheet steel with thickness of 1.0 mm. light weight and completed rust proof.
- The special Light Gray color by electrostatic powder coating paint with international standards ASTM-D3363, ASTM-D3359 and ASTM-D522.
- Provide build in Push Handle Lock at front door.
- Water-proof and ventilation by roofer at side panels
- Supporting by double steel bar with thickness of 2.0mm. at back side.
- Roof Cover can be mounted with single of 4" ventilation fan (CK-80104) to release the accumulated heat inside the cabinet and extend the life of equipment.
- The cabinet lid and the roof of the cabinet are made of special black rubber material that is waterproof and highly moisture resistant. By using CNC Foam Gasket Technology to prevent water from entering the cabinet
- Provide 3 knock out holes with size 3/4" and 1" for cable entry.
- Provide cable guide inside the cabinet for manages all the cable.

### **Order Information**

| Part number           | Description                                                                | Color      |
|-----------------------|----------------------------------------------------------------------------|------------|
| UV-9002               | LINK CCTV OUTDOOR STEEL CABINET Type 2<br>43 cm(W) x 15.8 cm(D) x 68 cm(H) | Light Gray |
| UV-9004               | LINK CCTV OUTDOOR STEEL CABINET Type 4<br>50 cm(W) x 15.8 cm(D) x 75 cm(H) | Light Gray |
| Recommend Accessories |                                                                            |            |
| CK-80104              | LINK 1 x Ø 4" Heavy Duty Fan                                               | Black      |
| SV-2256               | LINK Splice Tray with Plastic Base for 12 Fibers                           | Gray       |
| SV-2252A              | LINK Fusion Splice Protector Sleeve                                        | Clear      |