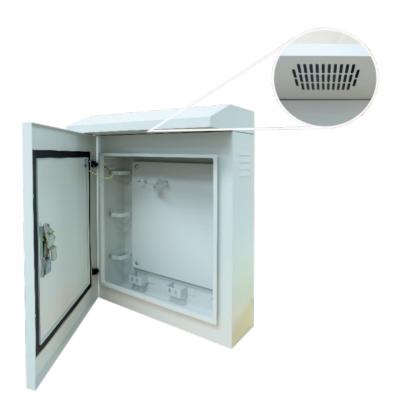

#### **Features**

- Hanging cabinet type for outdoor installation, suitable for CCTV system
- Suitable for Fiber Optic Equipment, Industrial Media Converter and Industrial Ethernet Switches
- Designed for 2 types are TYPE 2 and TYPE 4
- TYPE 2 Dimension. 43 cm(W) x 15.8 cm(D) x 68 cm(H) (Index of Protection) IP43
- TYPE 4 Dimension. 50 cm(W) x 15.8 cm(D) x 75 cm(H) (Index of Protection) IP43
- Produced from Electro-Galvanized Sheet steel with thickness of 1.0 mm. light weight and completed rust proof.
- The special Light Gray color by electrostatic powder coating paint with international standards ASTM-D3363, ASTM-D3359 and ASTM-D522.
- Provide build in Push Handle Lock at front door.
- Water-proof and ventilation by roofer at side panels
- Supporting by double steel bar with thickness of 2.0mm. at back side.
- Roof Cover can be mounted with single of 4" ventilation fan (CK-80104) to release the accumulated heat inside the cabinet and extend the life of equipment.
- The cabinet lid and the roof of the cabinet are made of special black rubber material that is waterproof and highly moisture resistant. By using CNC Foam Gasket Technology to prevent water from entering the cabinet
- Provide 3 knock out holes with size 3/4" and 1" for cable entry.
- Provide cable guide inside the cabinet for manages all the cable.

# **CCTV Outdoor Steel Cabinet**

- Provide removable component plate with thickness 1.2 mm.
- The component plate with stud can be containing double splice tray(SV-2256)
- Provide ground wire connecting between structure cabinet and front door.
- Manufacturing and Distribution by ISO 9001:2015 and ISO 14001:2015 Company.